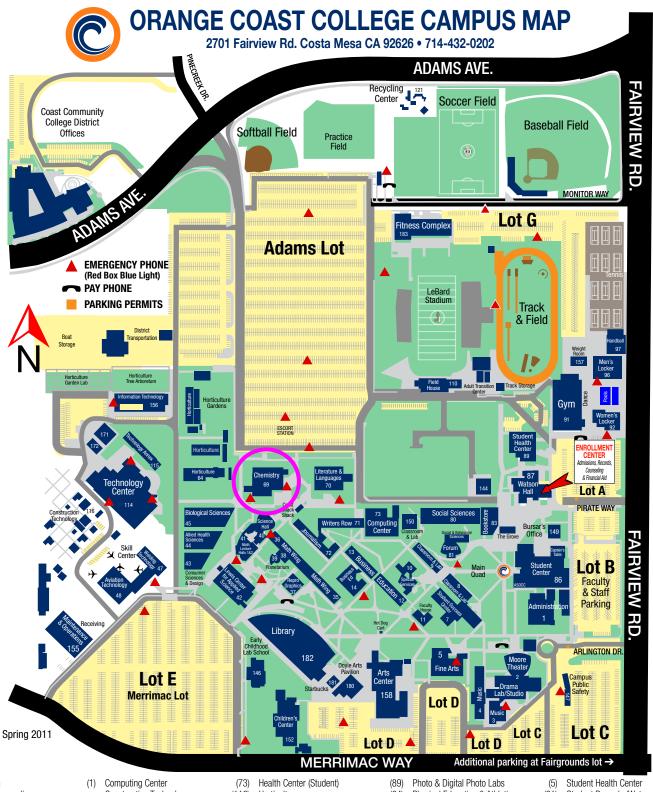

| Administration (1)                      | Computing Center (73)                    | Health Center (Student)            | (89)    | Photo & Digital Photo Labs (5)         | Student Health Center (89)          |
|-----------------------------------------|------------------------------------------|------------------------------------|---------|----------------------------------------|-------------------------------------|
| Admissions, Counseling                  | Construction Technology (116)            | Horticulture                       | (64)    | Physical Education & Athletics (91)    | Student Records (Watson Hall) (87)  |
| & Student Records (Watson Hall) (87)    | Consumer Sciences & Design (43)          | Information Technology             | (156)   | Planetarium (39)                       | Student Services (Watson Hall) (87) |
| Allied Health Sciences (44)             | Counseling (Watson Hall) (87)            | Institutional Research             | (1)     | Pools (Gym Area)                       | Student Success Center (7)          |
| Arts Center (158)                       | Dance (91)                               | International Center (Watson Hall) | (87)    | Receiving (155)                        | Technology Annex (115)              |
| Assessment Center (Watson Hall) (87)    | Disabled Students Center (10)            | Job Placement (Watson Hall)        | (87)    | Recycling Center (121)                 | Technology Center (114-116, 171)    |
| Associated Students of OCC (ASOCC) (86) | Drama Lab/Studio (2)                     | Journalism                         | (72)    | Re-Entry (Watson Hall) (87)            | Theatre (Robert B. Moore) (2)       |
| Athletics (91)                          | Early Childhood Lab School (146)         | Learning Center (Special Services) | (10)    | Reprographics (37)                     | Transfer Center (Watson Hall) (87)  |
| Aviation Technology (48)                | Enrollment Center (Watson Hall) (87)     | Lewis Center for Applied Science   | (42)    | Science Hall (40)                      | Visual & Performing Arts (158)      |
| Biological Sciences (45)                | EOPS (Watson Hall) (87)                  | Library                            | (182)   | Skill Center (47 & 48)                 | Watson Hall (87)                    |
| Bookstore & Warehouse (83 & 144)        | Exercise Science (Fitness Complex) (183) | Literature & Language              | (70)    | Snack Bars                             | Web Services Training (156)         |
| Bursar's Office (149)                   | Faculty House (11)                       | Math Lecture Halls 1 & 2           | (41)    | Coast Snack Shack (Lit & Lang Quad)    | Weight Room (157)                   |
| Business Education (12, 13 & 14)        | Field House (110)                        | Math Wing                          | (35-38) | Hot Dog Cart (Arts Center Quad)        | Welcome Center (Watson Hall) (87)   |
| Cafeteria (Student Center Cafe) (86)    | Financial Aid (Watson Hall) (87)         | Mathematics & Sciences Offices     | (42)    | The Grove (Main Quad)                  | Welding Technology (47)             |
| Campus Public Safety (Parking) (147)    | Fine Arts (5)                            | Maintenance & Operations           | (155)   | Starbucks (181)                        | Women's Locker Room (92)            |
| Captain's Table Restaurant (86)         | Fitness Complex (183)                    | Media Center (Library)             | (182)   | Social & Behavioral Sciences (80 & 81) | Writers Row (71)                    |
| Career Education (Watson Hall) (87)     | Forum (81)                               | Men's Locker Room                  | (96)    | Special Services (10)                  |                                     |
| Chemistry (69)                          | Frank M. Doyle Arts Pavilion (180)       | Music                              | (3 & 4) | Sports Medicine (183)                  |                                     |
| 0.00                                    |                                          |                                    |         |                                        |                                     |

Parking (Campus Public Safety)

Photo Lab (Arts Center)

(147)

Student Center

(158) Student Center Cafe

(86)

(91)

Children's Center

Classrooms & Labs

(152)

(7, 8, 9 & 150) Handball Courts

Gymnasium